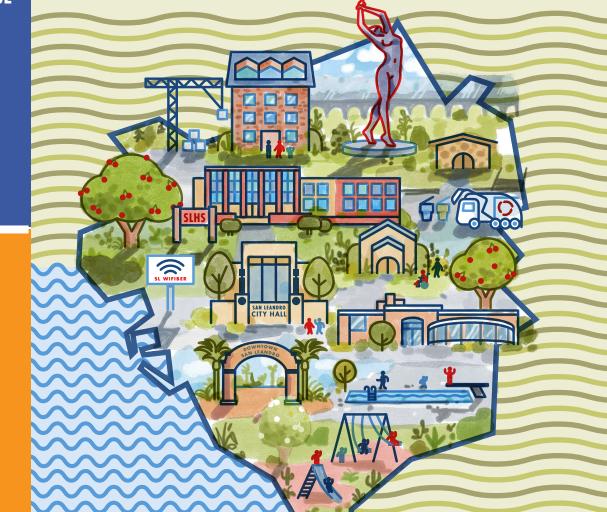

# **WELCOME TO SAN LEANDRO**

# WELCOME TO San Leandro

Dedicated to our abundant cherry harvest in the early 1900s, this festival has been a signature Bay Area attraction for over 100 years.

Visit Downtown San Leandro the first Saturday in June for great food, drinks, music, kids activities, and cherries

# Fun Facts!

- 2 BART STATIONS
- OVER 200 MANUFACTURERS
- AWARD WINNING BREWERIES
- OVER 75 PIECES OF PUBLIC ART
- 20+ MILES OF FIBER OPTIC INTERNET
- FREE WI-FI DOWNTOWN